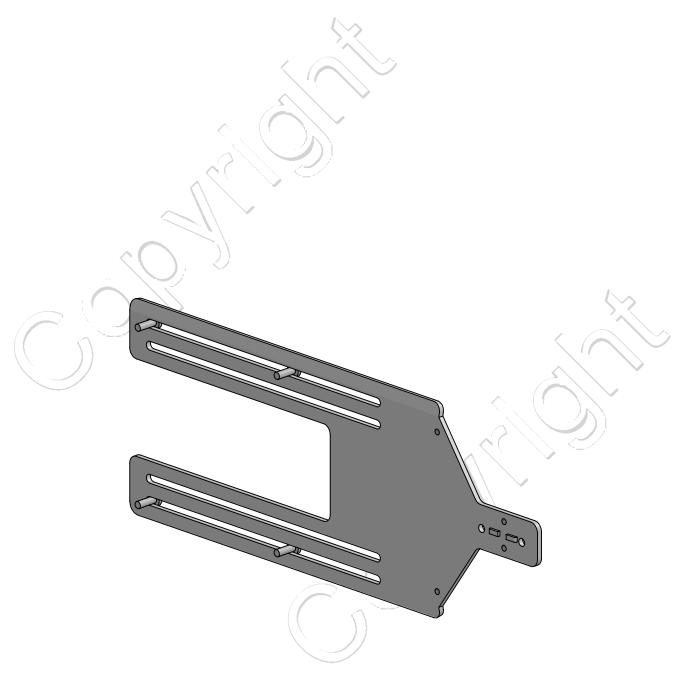

Kiosk straight bracket Portrait 22" to 15"

Version: 1.0

| POS | PARTS LIST | QTY.                                                                   | DESCRIPTION                                | вох |
|-----|------------|------------------------------------------------------------------------|--------------------------------------------|-----|
| 1   | C4100220   | 1                                                                      | Kiosk straight bracket Portrait 22" to 15" |     |
|     | B003 (10)  | 1 Master Box including 10x items L400xW300xH130mm / L15.7xW11.8xH5.1in |                                            |     |